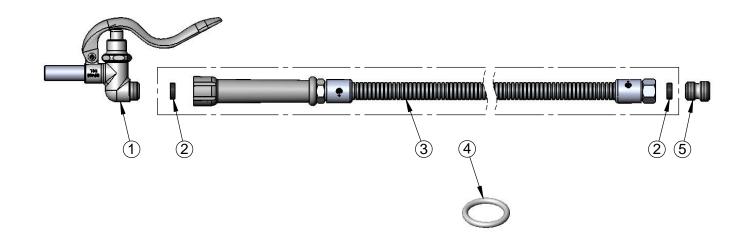

| ITEM<br>NO. | SALES NO. | DESCRIPTION                                 |
|-------------|-----------|---------------------------------------------|
| 1           | 002864-40 | Straight Nozzle w/ Automatic Shut-Off Valve |
| 2           | 010476-45 | #27 Washer                                  |
| 3           | B-0068-H  | 68" Flexible Stainless Steel Hose           |
| 4           | 000907-45 | Spray Valve Hold Down Ring                  |
| 5           | 055A      | Adapter, 1/2 NPT Male                       |